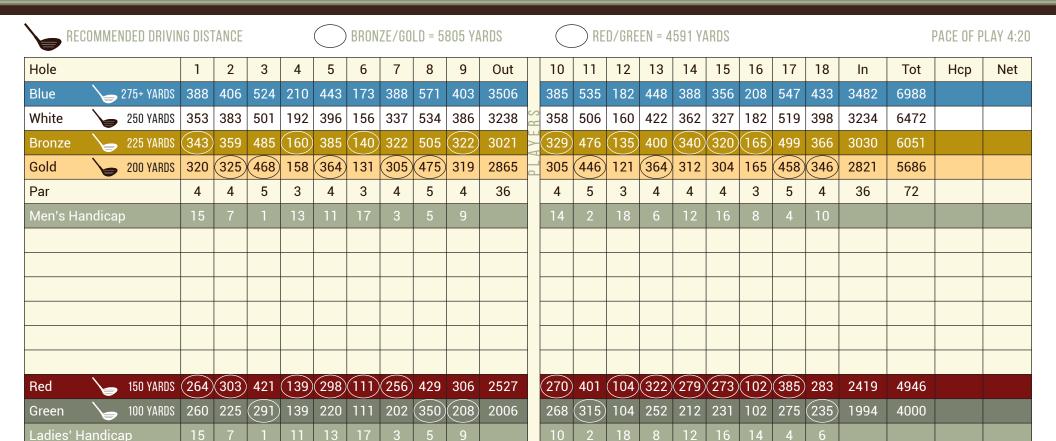

## COURSE RATING/SLOPE

| <ul> <li>USGA rules wil</li> </ul> | l govern all | play. |
|------------------------------------|--------------|-------|
|------------------------------------|--------------|-------|

- White stakes, all property fences, and public roads are out of bounds.
- Red stakes denote penalty area.
- All distances are measured to center of greens.
- Carts must remain on paths around all tees and greens.
- Please observe the 90 degree rule with golf carts.
- Each player is responsible for repairing ball marks, sanding divots in fairways and tees, and raking bunkers.
- Proper golf attire is required at all times.
- All players must have their own set of clubs including a bag.
- Play ready golf and keep up with the group ahead.
- Heritage Ranch is a soft spike facility.

|                  | Men      | Women    |
|------------------|----------|----------|
| Blue Tees        | 73.6/133 | 80.2/138 |
| White Tees       | 71.0/130 | 77.4/132 |
| Bronze Tees      | 69.0/124 | 75.1/127 |
| Bronze/Gold Tees | 67.9/121 | 74.0/126 |
| Gold Tees        | 67.4/120 | 73.1/128 |
| Red Tees         | 64.2/110 | 68.5/122 |
| Red/Green Tees   | 62.5/106 | 65.4/110 |
| Green Tees       | 61.1/104 | 63.3/105 |
|                  |          |          |